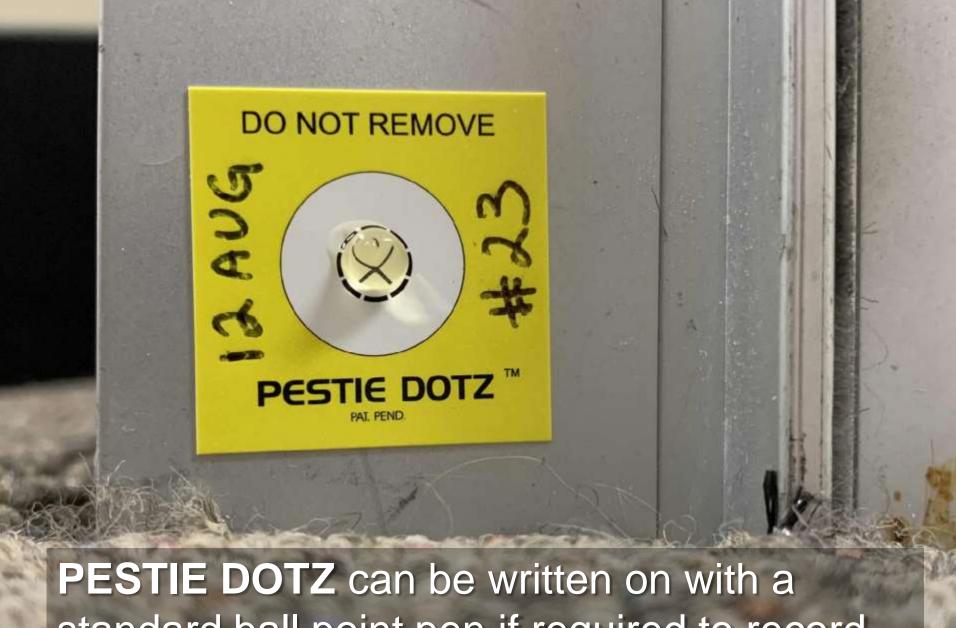

#### 4. Five Millimetre Ready Reckoner

Located at the centre of the PESTIE
 DOTZ is a 5mm ring for use as a guide to bait dot size application.

DO NOT REMOVE

 Current bait gels on the market give bait size indications for optimal treatment size.

This helps you to not over apply treatments saving \$\$'s per annum.

This means bait can quickly and effectively be replaced (as a charged service call) as it is consumed by insect pests.

PESTIE DOTZ can be written on with a standard ball point pen if required to record placement number and date of treatment.