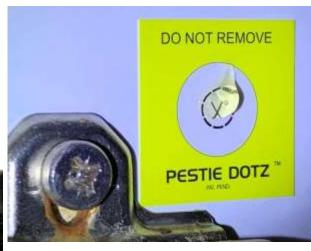

#### 4. Five Millimetre Ready Reckoner

Located at the centre of the PESTIE
 DOTZ is a 5mm ring for use as a guide to bait dot size application.

DO NOT REMOVE

 Current bait gels on the market give bait size indications for optimal treatment size.

This helps you to not over apply treatments saving \$\$'s per annum.