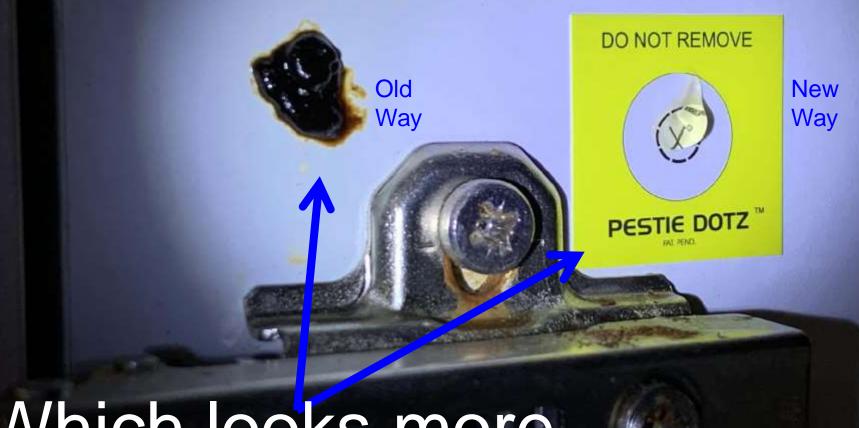

The New Standard for a professional way to present gel baits without leaving unsightly marks.

We call ourselves professional pest nagers ...

Which looks more

Profession

If you're using runny gel baits apply <del>Reliable</del> Strike Intal **BOFFEZes** for professional finish.