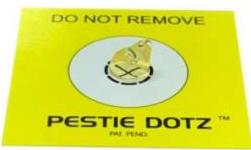

#### 4. Five Millimetre Ready Reckoner

Located at the centre of the PESTIE
 DOTZ is a 5mm ring for use as a guide to bait dot size application.

DO NOT REMOVE

 Current bait gels on the market give bait size indications for optimal treatment size.

This helps you to not over apply treatments saving \$\$'s per annum.

#### 7. Pest Treatment in Progress

- PESTIE DOTZ is a visual identification to consumers that an insect gel baiting treatment is in progress.
- 'DO NOT REMOVE' identifies to consumers that the bait should not be interfered with.

The **PESTIE DOTZ** platform is a signal to consumers that the gel is in fact deliberate and not some inadvertent kitchen waste.