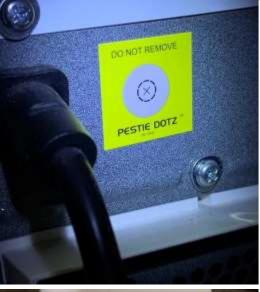

#### 2. Quick Identification

• **PESTIE DOTZ** allows quick visual location and identification of where gel baits have been applied by the easily recognised bright yellow platform.

This means that repeat visits will allow you quick identification of treated zones.

#### 4. Five Millimetre Ready Reckoner

Located at the centre of the PESTIE
 DOTZ is a 5mm ring for use as a guide to bait dot size application.

DO NOT REMOVE

 Current bait gels on the market give bait size indications for optimal treatment size.