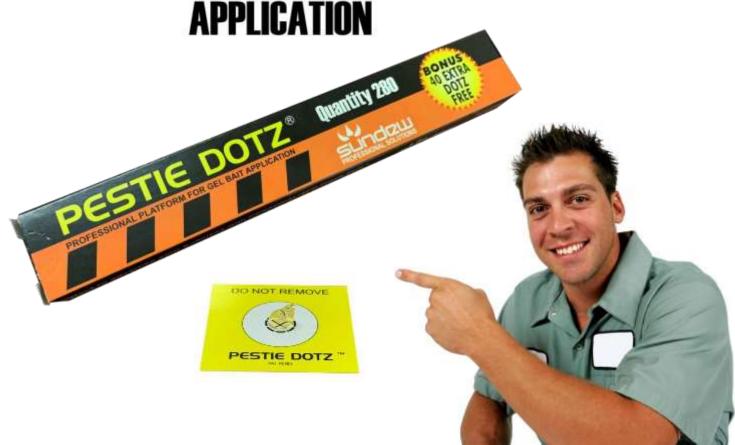

#### How are they packaged?

**PESTIE DOTZ** come in convenient packs of 280 platforms.

Suitable for a multitude of different surfaces where insect pests traverse

PROFESSIONAL PLATFORM FOR GEL BAIT APPLICATION