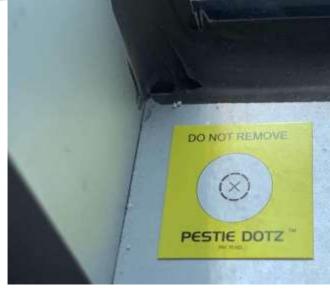

#### 2. Quick Identification

• **PESTIE DOTZ** allows quick visual location and identification of where gel baits have been applied by the easily recognised bright yellow platform.

This means that repeat visits will allow you quick identification of treated zones.

#### 4. Five Millimetre Ready Reckoner

Located at the centre of the PESTIE
 DOTZ is a 5mm ring for use as a guide to bait dot size application.

DO NOT REMOVE

 Current bait gels on the market give bait size indications for optimal treatment size.