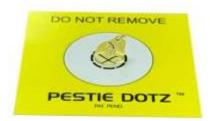

#### 4. Five Millimetre Ready Reckoner

Located at the centre of the PESTIE
 DOTZ is a 5mm ring for use as a guide to bait dot size application.

DO NOT REMOVE

 Current bait gels on the market give bait size indications for optimal treatment size.

#### 7. Pest Treatment in Progress

- PESTIE DOTZ is a visual identification to consumers that an insect gel baiting treatment is in progress.
- 'DO NOT REMOVE' identifies to consumers that the bait should not be interfered with.

The **PESTIE DOTZ** platform is a signal to consumers that the gel is in fact deliberate and not some inadvertent kitchen waste.