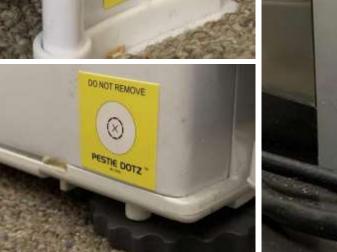

#### 2. Quick Identification

• **PESTIE DOTZ** allows quick visual location and identification of where gel baits have been applied by the easily recognised bright yellow platform.

This means that repeat visits will allow you quick identification of treated zones.

#### 7. Pest Treatment in Progress

- PESTIE DOTZ is a visual identification to consumers that an insect gel baiting treatment is in progress.
- 'DO NOT REMOVE' identifies to consumers that the bait should not be interfered with.

The **PESTIE DOTZ** platform is a signal to consumers that the gel is in fact deliberate and not some inadvertent kitchen waste.