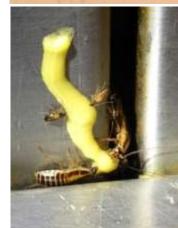

#### 2. Quick Identification

• **PESTIE DOTZ** allows quick visual location and identification of where gel baits have been applied by the easily recognised bright yellow platform.

This means that repeat visits will allow you quick identification of treated zones.

#### 5. Bait Consumption

- **PESTIE DOTZ** provides an accurate platform from which to monitor bait consumption.
- Either the home owner or the pest controller can monitor the consumption of bait accurately from the platform.

#### 8. Guaranteed

- PESTIE DOTZ give pest management professionals a tool for consumers to check bait consumption visually.
- Once bait has been observed 'consumed' the consumer is asked to contact the pest management professional for a call out service to top up the bait.