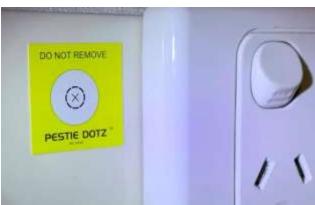

#### 2. Quick Identification

• **PESTIE DOTZ** allows quick visual location and identification of where gel baits have been applied by the easily recognised bright yellow platform.

This means that repeat visits will allow you quick identification of treated zones.

#### 7. Pest Treatment in Progress

- PESTIE DOTZ is a visual identification to consumers that an insect gel baiting treatment is in progress.
- 'DO NOT REMOVE' identifies to consumers that the bait should not be interfered with.

The **PESTIE DOTZ** platform is a signal to consumers that the gel is in fact deliberate and not some inadvertent kitchen waste.