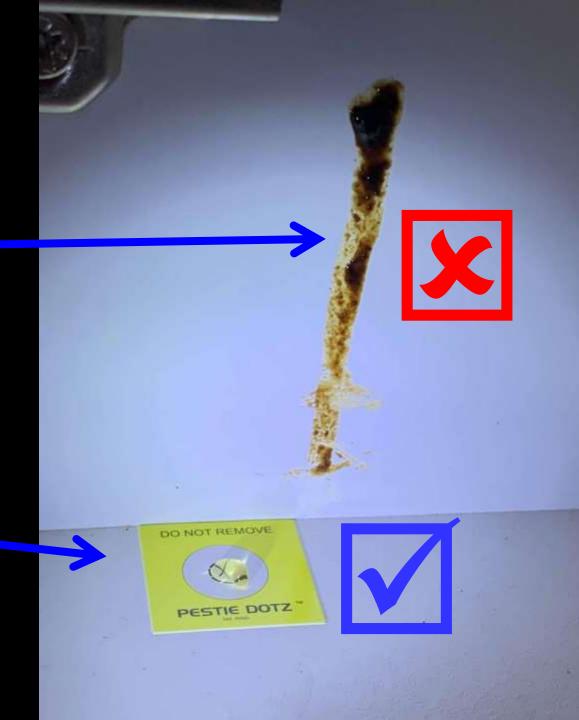

The New Standard for a professional way to present gel baits without leaving unsightly marks.

We call ourselves professional pest nagers ...

Which looks more

Profession

If you're using runny gel baits apply <del>Reliable</del> Strike Intal **BOFFEZes** for professional finish.