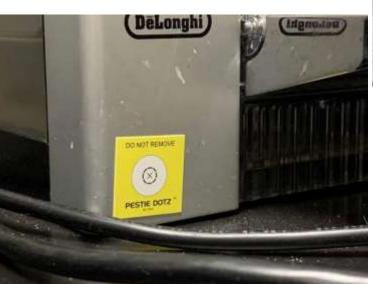

#### 2. Quick Identification

• **PESTIE DOTZ** allows quick visual location and identification of where gel baits have been applied by the easily recognised bright yellow platform.

This means that repeat visits will allow you quick identification of treated zones.

#### 7. Pest Treatment in Progress

- PESTIE DOTZ is a visual identification to consumers that an insect gel baiting treatment is in progress.
- 'DO NOT REMOVE' identifies to consumers that the bait should not be interfered with.

The **PESTIE DOTZ** platform is a signal to consumers that the gel is in fact deliberate and not some inadvertent kitchen waste.