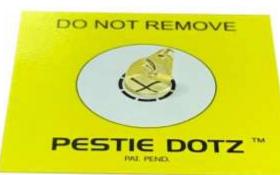

#### 4. Five Millimetre Ready Reckoner

Located at the centre of the PESTIE
 DOTZ is a 5mm ring for use as a guide to bait dot size application.

DO NOT REMOVE

 Current bait gels on the market give bait size indications for optimal treatment size.

#### 7. Pest Treatment in Progress

- PESTIE DOTZ is a visual identification to consumers that an insect gel baiting treatment is in progress.
- 'DO NOT REMOVE' identifies to consumers that the bait should not be interfered with.