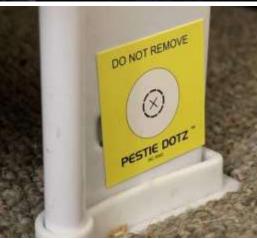

#### 2. Quick Identification

• **PESTIE DOTZ** allows quick visual location and identification of where gel baits have been applied by the easily recognised bright yellow platform.

This means that repeat visits will allow you quick identification of treated zones.

#### 4. Five Millimetre Ready Reckoner

Located at the centre of the PESTIE
 DOTZ is a 5mm ring for use as a guide to bait dot size application.

DO NOT REMOVE

 Current bait gels on the market give bait size indications for optimal treatment size.