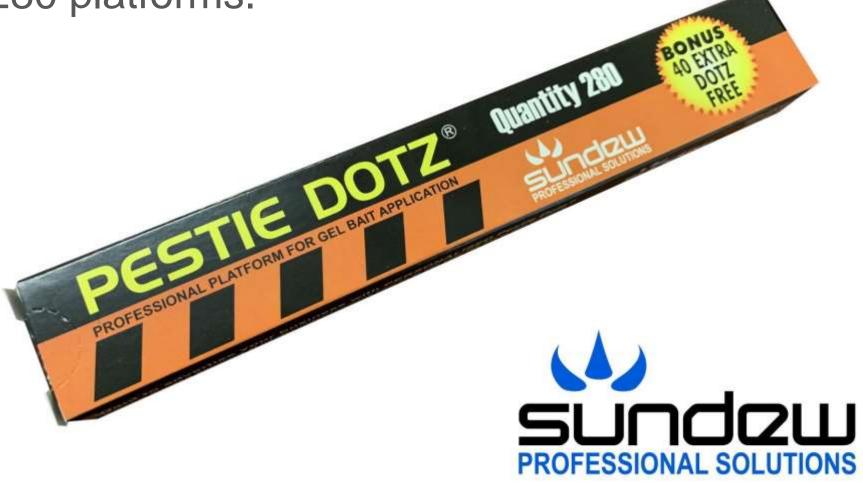

#### How are they packaged?

**PESTIE DOTZ** come in convenient packs of 280 platforms.

Suitable for a multitude of different surfaces where insect pests traverse

PROFESSIONAL PLATFORM FOR GEL BAIT APPLICATION