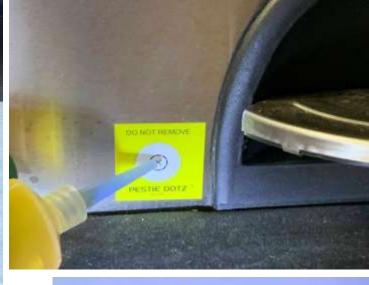

#### Two things to keep in mind

Because PESTIE DOTZ works via suction technology they won't stick to porous surfaces i.e. concrete, cloth, carpet etc. You normally wouldn't apply gels to porous surfaces as this would cause permanent stains and dry out the gel.

#### 2. Quick Identification

• **PESTIE DOTZ** allows quick visual location and identification of where gel baits have been applied by the easily recognised bright yellow platform.

This means that repeat visits will allow you quick identification of treated zones.

#### 4. Five Millimetre Ready Reckoner

Located at the centre of the PESTIE
 DOTZ is a 5mm ring for use as a guide to bait dot size application.

DO NOT REMOVE

 Current bait gels on the market give bait size indications for optimal treatment size.