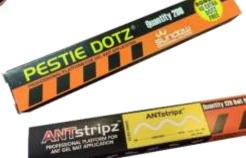

### PESTIE DOTZ®

PROFESSIONAL PLATFORM FOR GEL BAIT APPLICATION

sundewsolutions.com.

A FAMILY OWNED 100% AUSTRALIAN COMPANY

#### How are they packaged?

**PESTIE DOTZ** come in convenient packs of 280 platforms.

Suitable for a multitude of different surfaces where insect pests traverse

PROFESSIONAL PLATFORM FOR GEL BAIT APPLICATION